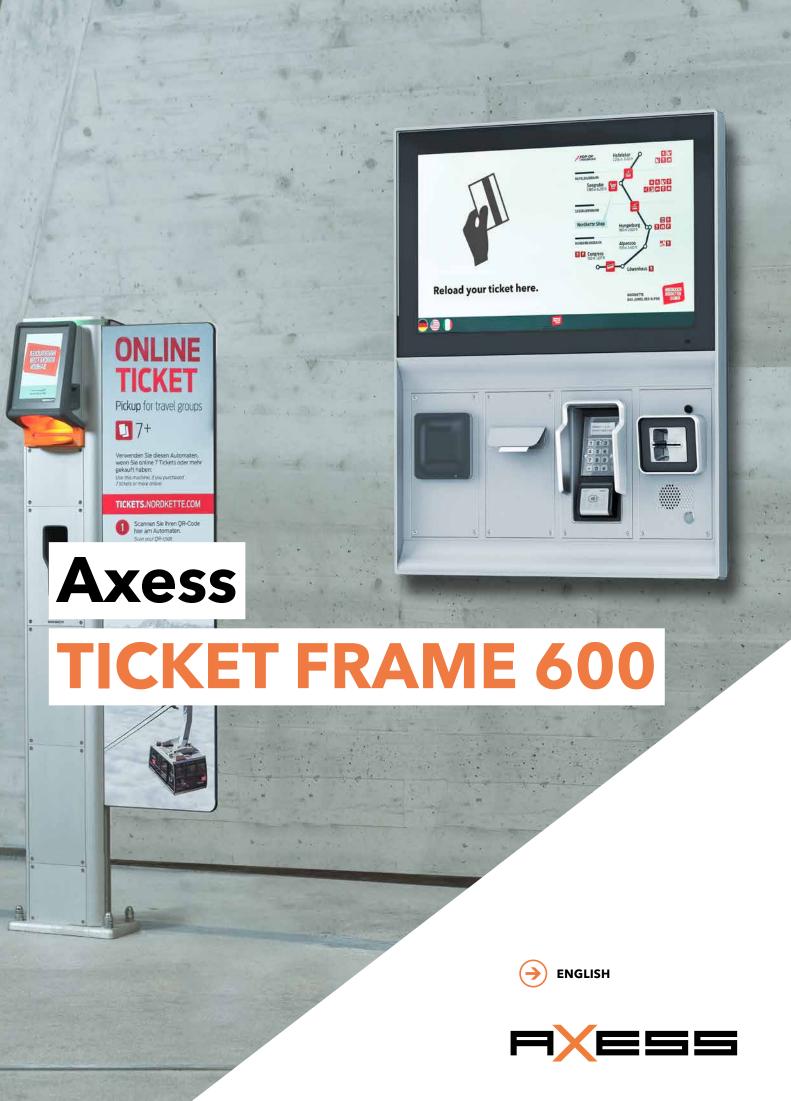

## **Design: Picture Frame - Function: Ticket Machine**

The new **Axess TICKET FRAME 600** sets new standards. The design suggests a picture frame, perfectly hanging on the wall. When not in operation, art or other motives can be displayed. Inside it hides a whole range of functions. Entry tickets, day passes or other tickets can be loaded in seconds with this new machine. The ticket is activated by entering the WTP number of an existing card and payment by credit card. Access to the venue, leisure site or ropeway is immediately given free at the entry. Without an existing card, a voucher with QR-code is printed. The ticket can be collected afterwards

## at the **Axess PICK UP BOX 600**. Both processes take place without contact with people. Meaning health protection and minimizing the infection risk with the Corona virus.

Incidentally, it is clearly the fastest way to get a ticket on site. 24 hours a day.

## In short

- › Express loading of tickets
- > Express QR-Code vouchers
- Individual display motive
- › Modern design
- > Hanging on the wall like a picture
- Flat like a TV monitor
- All common credit cards