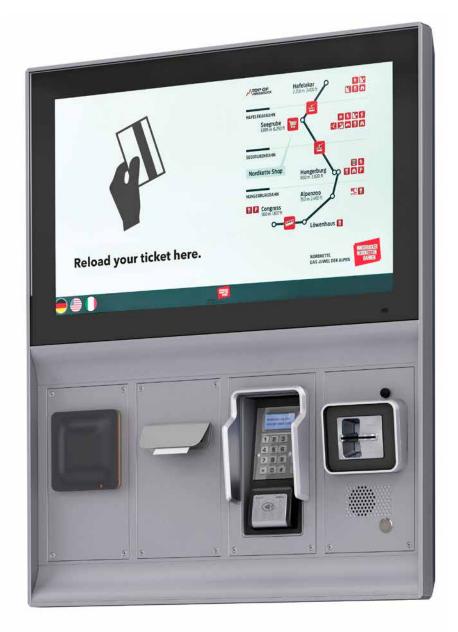

## **Design: Picture Frame - Function: Ticket Machine**

The new **Axess TICKET FRAME 600** sets new standards. The design suggests a picture frame, perfectly hanging on the wall. When not in operation, art or other motives can be displayed. Inside it hides a whole range of functions. Entry tickets, day passes or other tickets can be loaded in seconds with this new machine. The ticket is activated by entering the WTP number of an existing card and payment by credit card. Access to the venue, leisure site or ropeway is immediately given free at the entry. Without an existing card, a voucher with QR-code is printed. The ticket can be collected afterwards

## at the **Axess PICK UP BOX 600**. Both processes take place without contact with people. Meaning health protection and minimizing the infection risk with the Corona virus.

Incidentally, it is clearly the fastest way to get a ticket on site. 24 hours a day.

## In short

- › Express loading of tickets
- > Express QR-Code vouchers
- Individual display motive
- › Modern design
- > Hanging on the wall like a picture
- Flat like a TV monitor
- All common credit cards