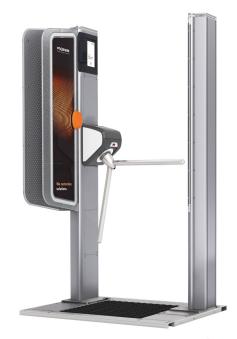

**AX500 Smart Gate NG - Turnstile** 

provide professional handling as well as maximum customer service. It can be extended at any time by further modules of **Axess RESORT SOLUTIONS** such as **Axess RESORT.LOCKER**.

## **AX500 Smart Gate NG**

The AX500 Smart Gates NG

ensure controlled and safe access to the new 6-seater chairlift. The operators decided for the "pallet mounted" version in order to be able to position the gates at a different location if necessary, e.g. in case of different requirements in the summer and winter seasons.

In addition to the smart antennas, which guarantee hands-free access for ski guests, the access gates are equipped with the **Axess TICKET SCANNER 600**. This is used for ticket control of classic barcode tickets, as summer operation is also planned at the Myler Resort.