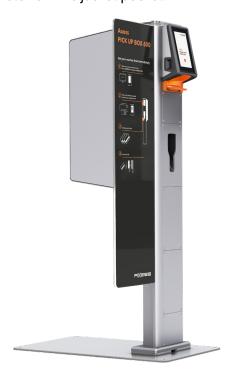

The **WEBSHOP** and all related features and products are fully integrated into the Axess system, the frontend shows the website of the ski resort.

After a successful purchase process, the guest receives a digital ticket with a QR code. Once at the Myler Resort, the guest scans the QR code of the ticket - either from the smartphone or Print@Home ticket - at the **Axess PICK UP BOX 600**, issuing the ticket in a matter of seconds which the ski guest then stows in his jacket pocket.

**AX500 Smart Gate NG** 

**Axess WEBSHOP** 

The main advantages of the **PICK UP BOX** as an overview:

- Fast output of online tickets for contact-free access
- No waiting times for guests at the ticket office
- Space-saving thanks to slim design
- > Weather-proof
- Maintenance friendly