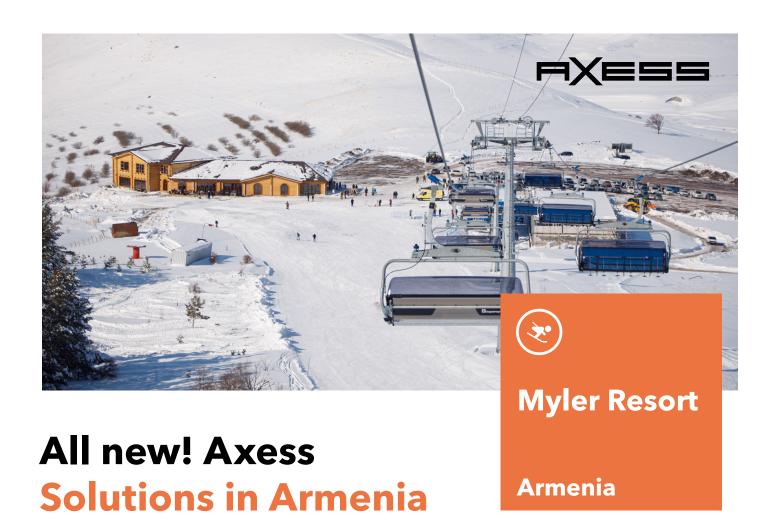

In 2016, the planning for the establishment of the year-round destination Myler Resort in Armenia began. In the winter season 2022/2023, the first test operation of the newly built 6-seater chairlift took place. Ticketing and access management, as well as the administration of the rental store, are handled by the Axess system.

## **Myler Resort in Armenia**

The project around Myler Resort includes the building of three resorts with up to 16 lifts, several hotels, apartments, and other tourist infrastructure. The resort is being constructed in the east of the Aragaz mountain in the Aparan region.

The very cold temperatures in winter provide perfect conditions for skiing and the mild summer months invite for other activities, such as hiking.