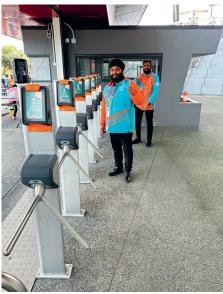

Eden Park in Auckland is the largest stadium in New Zealand. In a regular year, up to 50,000 rugby and cricket fans visit on game day. But in 2023, the stadium was all about the FIFA Women's World Cup. As one of ten venues in Australia and New Zealand, Eden Park hosted representatives of the women's soccer elite on no fewer

than nine occasions - including the opening match. Over the course of the tournament, more than 350,000 fans entered through the stadium's turnstiles.