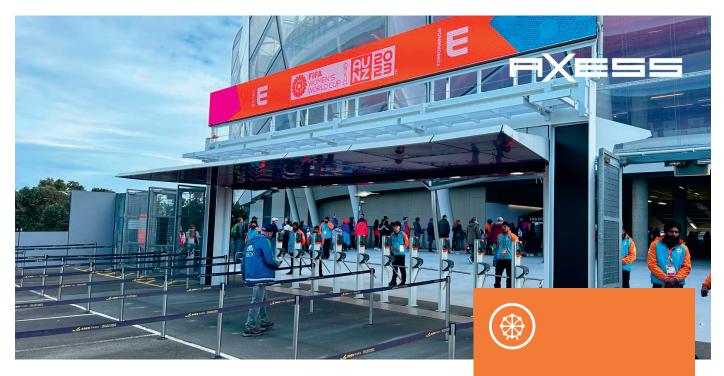

## FIFA Women's World Cup 23 Success on and off the pitch

Eden Park Stadium Auckland, NZ

Australia and New Zealand hosted the ninth FIFA Women's World Cup in the summer of 2023, the biggest event in history for women in sports. In addition to the champion Spain, Axess customer Eden Park also had a special reason to celebrate.

Eden Park in Auckland is the largest stadium in New Zealand. In a regular year, up to 50,000 rugby and cricket fans visit on game day. But in 2023, the stadium was all about the FIFA Women's World Cup. As one of ten venues in Australia and New Zealand, Eden Park hosted representatives of the women's soccer elite on no fewer

than nine occasions - including the opening match. Over the course of the tournament, more than 350,000 fans entered through the stadium's turnstiles.