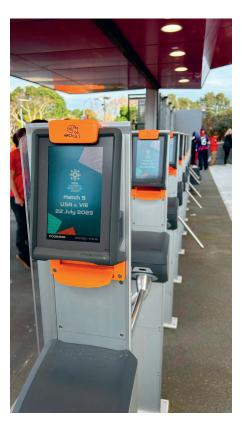

## World class by Axess

Before the tournament, Eden Park CEO Nick Sautner said: "We are committed to ensuring all of the Park's facilities and infrastructure are world-class and worthy of hosting this significant tournament". To back up the words with action, Sautner engaged Axess with a special assignment. Eden Park was the only stadium at the World Cup to be upgraded to fully meet the requirements of FIFA (and ticketing partner Secu-tix). All other stadiums in Australia/New Zealand were not able to integrate Secu-tix. Only Axess' system was sophisticated enough to allow Eden Park to ensure both smooth access and seamless reporting.

AX500 Smart Gate NG NFC AKKU Mobile Palette