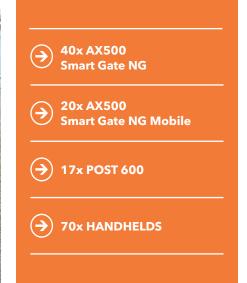

## World class by Axess

Before the tournament, Eden Park CEO Nick Sautner said: "We are committed to ensuring all of the Park's facilities and infrastructure are world-class and worthy of hosting this significant tournament". To back up the words with action, Sautner engaged Axess with a special assignment. Eden Park was the only stadium at the World Cup to be upgraded to fully meet the requirements of FIFA (and ticketing partner Secu-tix). All other stadiums in Australia/New Zealand were not able to integrate Secu-tix. Only Axess' system was sophisticated enough to allow Eden Park to ensure both smooth access and seamless reporting.

AX500 Smart Gate NG NFC AKKU Mobile Palette