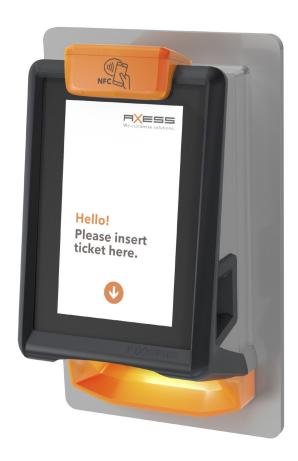

### **Axess SMART SCANNER 600**

### **Contactless ticket control**

The Axess **SMART SCANNER 600** is developed for fast contactless scanning of barcodes, QR codes, RFID and NFC media. That way guests with a valid ticket can enter a venue in seconds. The scanner reads the code, verifies the ticket and triggers the motor of the turnstile to open. The guest walks through the gate without touching anything. Sensors realize that a person is approaching and after walking through they trigger the turnstile to close the gate. This whole process is done within seconds.

The bright display gives visitors information about the validity of their ticket and offers space for advertising in either a video format or static images. Even if the system looses connectivity the hardware is operating in offline status with all functions. Proven security and reliability ensure that "best in class" components have been thoroughly tested across different environments. The **SMART SCANNER 600** is optionally available with a housing for wall mounting or can be integrated into third-party systems.

#### In short

- Contactless reading of NFC & RFID, 1D/2D & Rolling Barcode tickets
- 7" Display: Information of visitors by text and graphics. Advertisements and individual messaging
- › Acoustic sounds and audio messages
- Contactless walk-through access
- > Modular concept
- > In/Out sensor