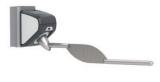

#### **Turnstiles**

The turnstile is robust and weatherproof. It offers a state-of-the art design for both indoor and outdoor access points. The sensor detects an approaching person and triggers the motor to move the arm of the turnstile. The guest passes without touching anything. The two-arm design prevents users from being squeezed in. Arms rotate in both directions to allow entry and exit at one gate. Equipped with the Panic Mechanic module! the arms drop automatically in case of an emergency to clear the way.

#### In short

- > Contactless walking through
- Customized opening and closing speeds
- > Entry and exit at one gate
- > Emergency operation

Turnstile ADA

Turnstile
Panic
Mechanic
emergency
position

Turnstile Panic Asymmetric