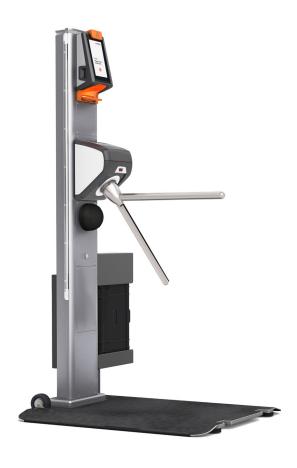

# **Axess SMART GATES**

# A flexible access system with customized options

The AX500 Smart Gate NG is built to master all venue challenges at the entrance. With the modularity of the design it is the perfect solution to fit individual demands and enables future add-ons to serve upcoming challenges. It comes in fixed power and data

to mobile versions equipped with lithium batteries and 5Ghz embedded WIFI cards. Axess adapts to the environment, enables flexibility at a high level and improves customer experience at the venue.

- Equipped with Axess SMART SCANNER 600
- > Modular design
- 360° light signal
- > Floor mounted or mobile
- Lithium battery with up to 10 hours of operation
- > WIFI module