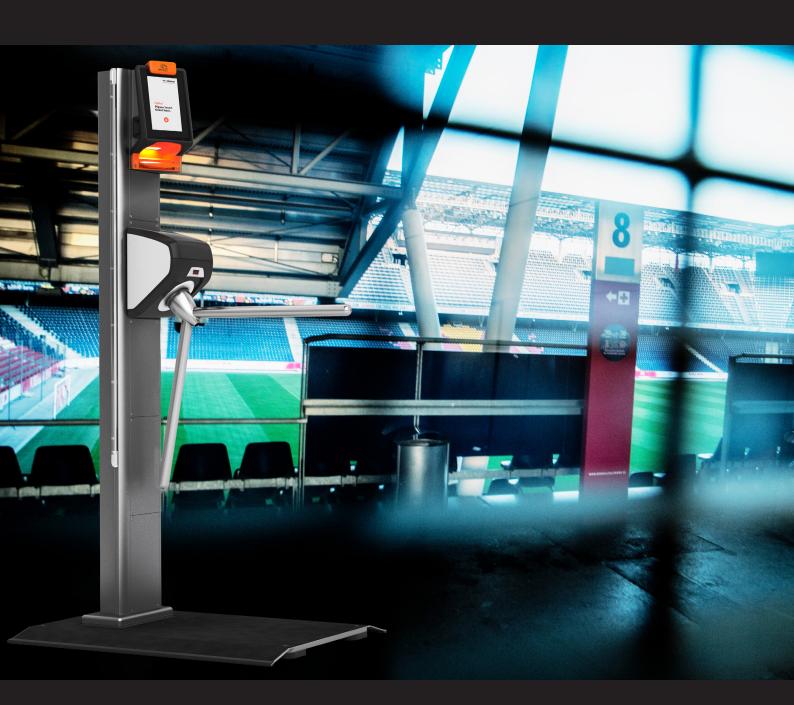

## **PEDESTAL**

## Pass the entrance elegantly without barrier

Want an inviting entrance without barriers? Then the Axess **SMART POST 600** with its customized options is the right choice. No matter if special guests want to have a wide and inviting entrance or to use ADA commodity. Without a barrier it is easy to achieve your goals. The Axess **SMART SCANNER 600** reads the ticket (barcode, QR, NFC, RFID) within seconds

and signals visually with red and green lights if the ticket is valid. This allows attendants to be even more customer focused. Equipped with the battery pack and WIFI it can be placed wherever wanted. Within minutes it is possible to change locations by just pulling the Mobile Pallet into place. It operates up to 10 hours and works within the WIFI range.

- Equipped with Axess SMART SCANNER 600
- > Floor mounted or mobile
- > Battery and WIFI version available
- > 360° light signalization on top