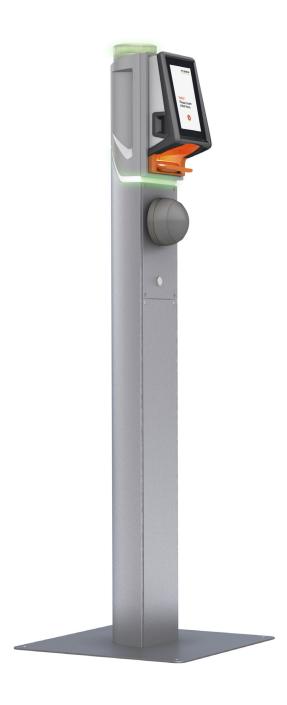

## **PEDESTAL**

## Pass the entrance elegantly without barrier

Want an inviting entrance without barriers? Then the Axess **SMART POST 600** with its customized options is the right choice. No matter if special guests want to have a wide and inviting entrance or to use ADA commodity. Without a barrier it is easy to achieve your goals. The Axess **SMART SCANNER 600** reads the ticket (barcode, QR, NFC, RFID) within seconds

and signals visually with red and green lights if the ticket is valid. This allows attendants to be even more customer focused. Equipped with the battery pack and WIFI it can be placed wherever wanted. Within minutes it is possible to change locations by just pulling the Mobile Pallet into place. It operates up to 10 hours and works within the WIFI range.

- Equipped with Axess SMART SCANNER 600
- > Floor mounted or mobile
- > Battery and WIFI version available
- > 360° light signalization on top