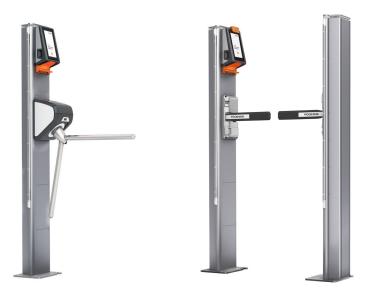

## **PEDESTAL**

## Pass the entrance elegantly without barrier

Want an inviting entrance without barriers? Then the Axess **SMART POST 600** with its customized options is the right choice. No matter if special guests want to have a wide and inviting entrance or to use ADA commodity. Without a barrier it is easy to achieve your goals. The Axess **SMART SCANNER 600** reads the ticket (barcode, QR, NFC, RFID) within seconds

and signals visually with red and green lights if the ticket is valid. This allows attendants to be even more customer focused. Equipped with the battery pack and WIFI it can be placed wherever wanted. Within minutes it is possible to change locations by just pulling the Mobile Pallet into place. It operates up to 10 hours and works within the WIFI range.

- Equipped with Axess SMART SCANNER 600
- > Floor mounted or mobile
- > Battery and WIFI version available
- > 360° light signalization on top