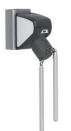

#### **Turnstiles**

The turnstile is robust and weatherproof. It offers a state-of-the art design for both indoor and outdoor access points. The sensor detects an approaching person and triggers the motor to move the arm of the turnstile. The guest passes without touching anything. The two-arm design prevents users from being squeezed in. Arms rotate in both directions to allow entry and exit at one gate. Equipped with the Panic Mechanic module! the arms drop automatically in case of an emergency to clear the way.

#### In short

- > Contactless walking through
- Customized opening and closing speeds
- > Entry and exit at one gate
- > Emergency operation

Turnstile ADA

Turnstile
Panic
Mechanic
emergency
position

Turnstile Panic Asymmetric