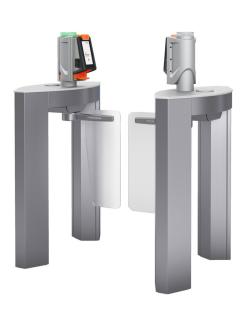

# **Axess SMART GATES**

# A flexible access system with customized options

The AX500 Smart Gate NG is built to master all venue challenges at the entrance. With the modularity of the design it is the perfect solution to fit individual demands and enables future add-ons to serve upcoming challenges. It comes in fixed power and data

to mobile versions equipped with lithium batteries and 5Ghz embedded WIFI cards. Axess adapts to the environment, enables flexibility at a high level and improves customer experience at the venue.

- Equipped with Axess SMART SCANNER 600
- > Modular design
- 360° light signal
- > Floor mounted or mobile
- Lithium battery with up to 10 hours of operation
- > WIFI module