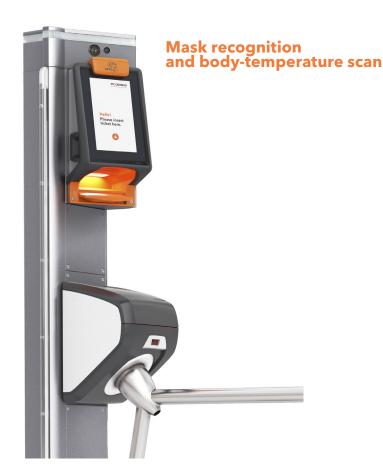

# **PREVIEW**

### Axess never stops thinking ahead

Axess is constantly working on state of the art technology to make the daily business more convenient and safe. Considering the new social rules, new products are under development. Such as an integrated body-temperature scan combined with a facial

mask detector that enables to check a persons body-temperature or if the mask is worn when entering a stadium. In case of fever or no mask on, the **AX500 Smart Gate NG** will not allow the access to the stadium - even when the ticket is valid. These and

more smart developments are done in house and guarantee best integration into the systems and best support when it comes to customizing solutions.