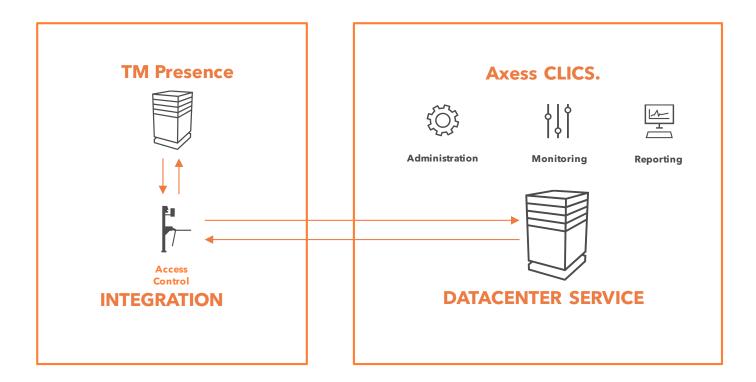

### **Ticketmaster Integration**

To enable comfortable administration of the system the software is hosted on the **DATACENTER Service**. Communication is done directly with the gate and further on with the Ticketmaster system. Axess is handling all complex

IT structures to ease the operation. Software as a service to keep all time consuming maintenance and work away and allow the focus on revenue and sales.