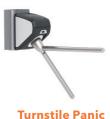

#### **Turnstiles**

The turnstile is robust and weatherproof. It offers a state-of-the art design for both indoor and outdoor access points. The sensor detects an approaching person and triggers the motor to move the arm of the turnstile. The guest passes without touching anything. The two-arm design prevents users from being squeezed in. Arms rotate in both directions to allow entry and exit at one gate. Equipped with the Panic Mechanic module! the arms drop automatically in case of an emergency to clear the way.

#### In short

- > Contactless walking through
- Customized opening and closing speeds
- > Entry and exit at one gate
- > Emergency operation

Turnstile ADA

Turnstile
Panic
Mechanic
emergency
position

Turnstile Panic Asymmetric