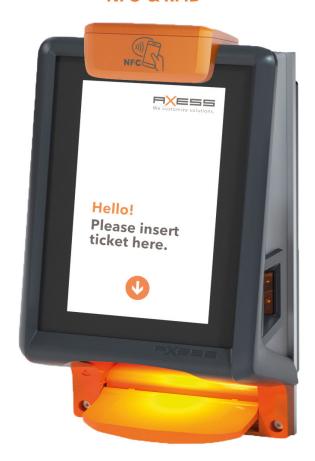

### **Contactless ticket control**

The Axess **SMART SCANNER 600** is developed for fast contactless scanning of barcodes, QR codes, RFID and NFC media. That way guests with a valid ticket can enter a venue in seconds. The scanner reads the code, verifies the ticket and triggers the motor of the turnstile to open. The guest walks through the gate without touching anything. Sensors realize that a person is approaching and after walking through they trigger the turnstile to close the gate. This whole process is done within seconds.

The bright display gives visitors information about the validity of their ticket and offers space for advertising in either a video format or static images. Even if the system looses connectivity the hardware is operating in offline status with all functions. Proven security and reliability ensure that "best in class" components have been thoroughly tested across different environments. The **SMART SCANNER 600** is optionally available with a housing for wall mounting or can be integrated into third-party systems.

#### In short

- Contactless reading of NFC & RFID, 1D/2D & Rolling Barcode tickets
- 7" Display: Information of visitors by text and graphics. Advertisements and individual messaging
- › Acoustic sounds and audio messages
- Contactless walk-through access
- > Modular concept
- > In/Out sensor

#### **NFC & RFID**

1D/2D & Rolling Barcodes