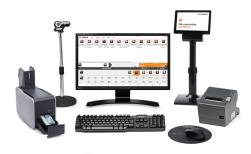

**Axess SMART PAD 600** 

Super-Besse's plan was to offer its guests a compatible product for the entire resort. Access to all attractions is granted here with a special ticket, the Pass Loisirs. This pass, which customers can also purchase online via the resort's webshop or recharge after a season, allows a combination of winter and summer activities. Among other things, it gives access to ski lifts and summer toboggan runs, the fun

- Axess SMART POS: 3
- → Axess SMART PAD 600
- Axess SMART PRINTER 600
- AX500 Smart Access Terminal NG: 2
- Axess Wallreader: 2

**Axess SMART POS**